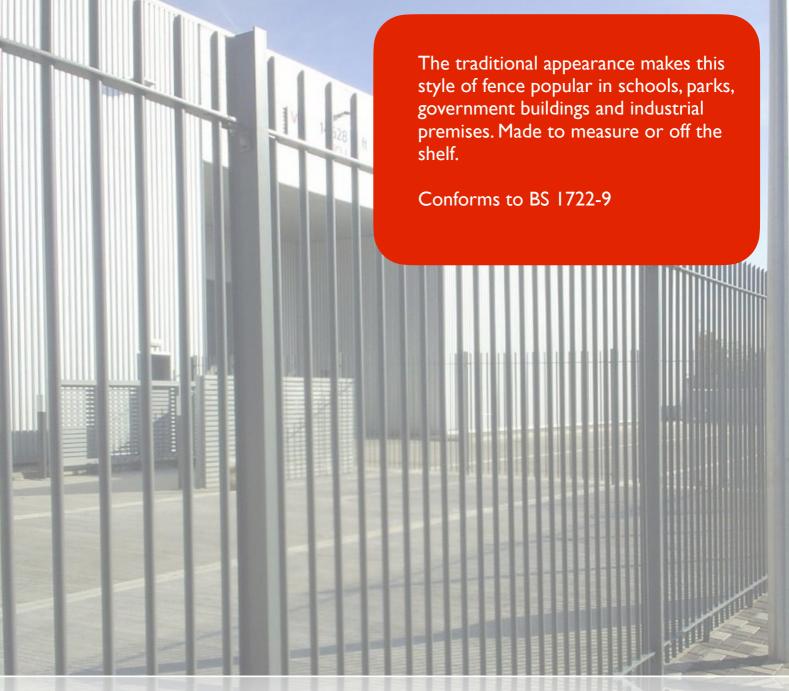

## Prima Railings

- Heights: 600mm 2.7m high.
- Panels: Solid steel bars or hollow section, manufactured from either round or square bar flat top, mitred, bow topped or surmounted with finials (see website for options).
- Rails: Solid such as 50x10mm or RHS such as 60x40mm or hollow section channel.
- Posts: CHS, RHS or RSJs, post centres depending on fence height, posts generally 2.5m or 2.75m centres.
- Fixings: Galvanised bolts and shear nuts with loose cleats.
- Finish: Primed and painted, galvanised to BS EN 1461 and polyester powder coated to any RAL or BS colour.