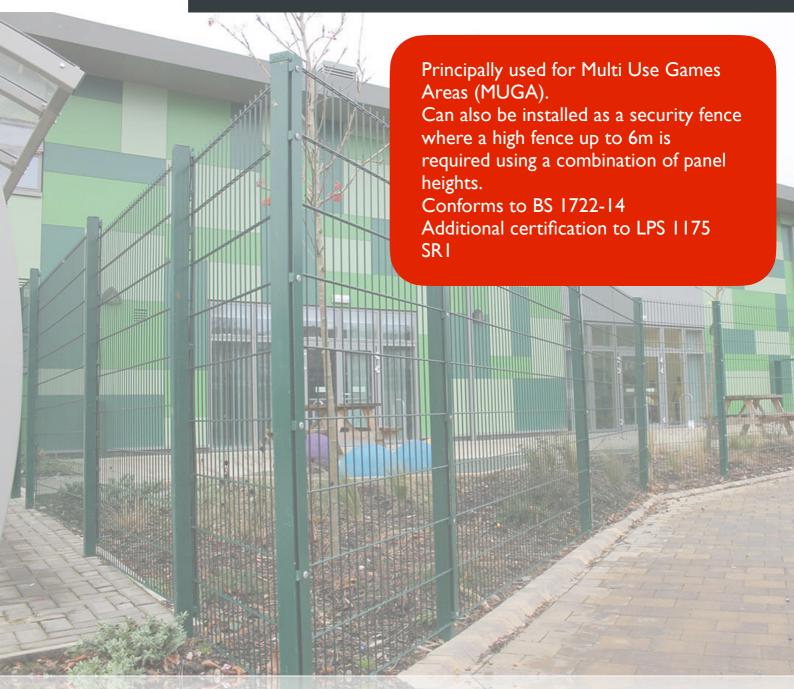

## Prima Double Bar

- Heights: 630mm 2.43m high to make up the required height.
- Panels: Single vertical wire (6mm or 5mm) and twin horizontal wire (6mm or 8mm) to give a 200x50/55mm mesh pattern. Additional twin horizontal wires can be added to act as a rebound panel for basketball and football courts.
- Posts: RHS 60x40mm 120x60mm depending on fence height set at 2.52m centres with either clips (boundary use) or a full length clamp bar and threaded inserts.
- Fixings M8 anti-tamper galvanised security bolts.
- Finish: Post and clamp bar, galvanised to BS EN 1461 and/or polyester powder coated. Panels pre-galvanised and polyester powder coated to any RAL or BS colour.